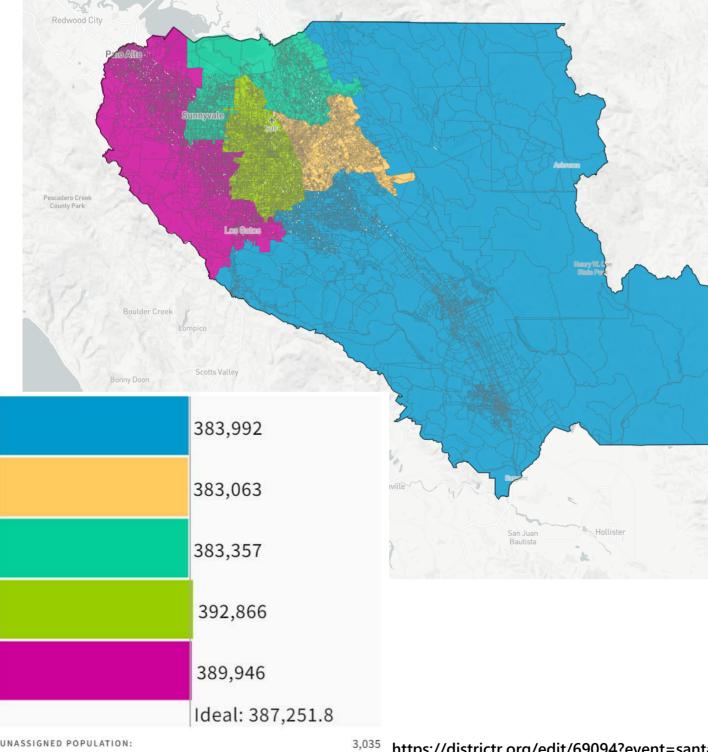

UNASSIGNED POPULATION:

MAX. POPULATION DEVIATION:

https://districtr.org/edit/69094?event=santa\_clara\_county

1.45%