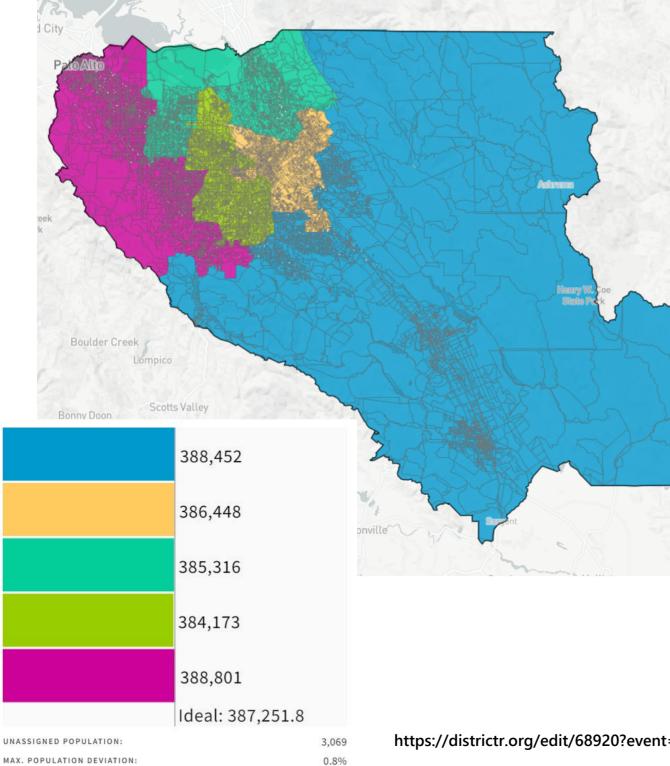

## https://districtr.org/edit/68920?event=santa\_clara\_county

MAX. POPULATION DEVIATION: