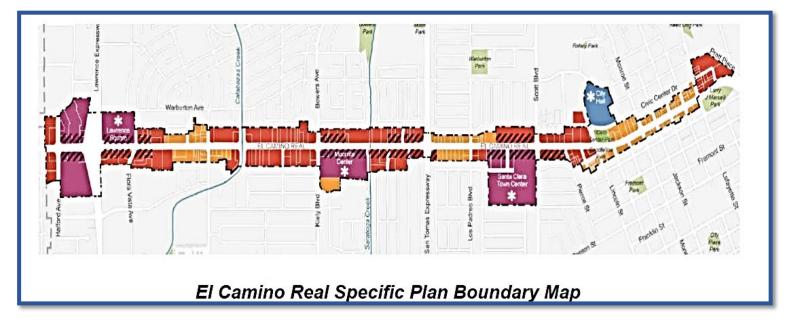

## Community Characteristics

- Predominately East and South Asian
- Growing Latin American and Eastern European
- El Camino Real Commercial Hub
- Public Transportation
- Employees of big tech companies and healthcare
- Civic gatherings at Central Park and library
- Plenty of Places of Worship
  - Christian, Islamic, Hindu